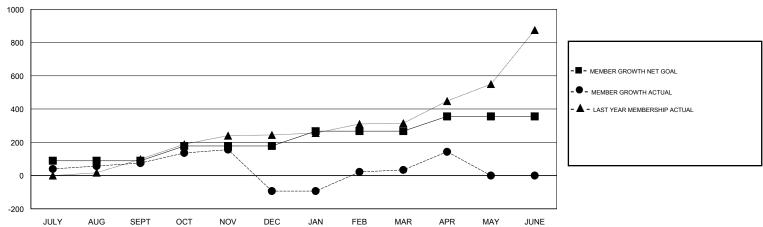

## GOALS AND ACTUAL MEMBERS CUMULATIVE

| DROPPED CLUBS: 8  DROPPED MEMBERS |     | 62 CLUBS OF 90 ADDED 1 OR MORE NEW MEMBERS | GENDER DISTRIBUTION  MALE 1,448 (48.92%)  FEMALE 1,512 (51.08%)  Women Percentage Fiscal Year Goal: 50% |     |  |
|-----------------------------------|-----|--------------------------------------------|---------------------------------------------------------------------------------------------------------|-----|--|
| DECEASED                          | 6   | CLICK HERE FOR CUMULATIVE                  | TOTAL FAMILY UNIT MEMBERS                                                                               |     |  |
| CLUB CANCELLED                    | 221 | MEMBERSHIP DATA                            |                                                                                                         | 485 |  |
| OTHER 313                         |     |                                            | FAMILY MEMBERS PAYING HALF DUES                                                                         |     |  |
| TOTAL                             | 540 |                                            |                                                                                                         |     |  |

## **LOCATION PHILIPPINES**

**GMT CA** 

|                       | Club          | s         |               | Members               |                           |                         |                                              |
|-----------------------|---------------|-----------|---------------|-----------------------|---------------------------|-------------------------|----------------------------------------------|
| RESULTS FOR 2018-2019 |               |           |               | RESULTS FOR 2018-2019 |                           |                         |                                              |
| QUARTER               | NEW CLUB GOAL | NEW CLUBS | DROPPED CLUBS | QUARTER               | MEMBER GROWTH NET<br>GOAL | MEMBER GROWTH<br>ACTUAL | DROPPED MEMBERS ACTUAL (including transfers) |
| JULY/AUG/SEPT         | 2             | 1         | 0             | JULY/AUG/SEPT         | 89                        | 154                     | 79                                           |
| OCT/NOV/DEC           | 2             | 5         | 7             | OCT/NOV/DEC           | 89                        | 179                     | 344                                          |
| JAN/FEB/MAR           | 2             | 8         | 1             | JAN/FEB/MAR           | 89                        | 242                     | 104                                          |
| APR/MAY/JUNE          | 2             | 4         | 0             | APR/MAY/JUNE          | 89                        | 123                     | 13                                           |