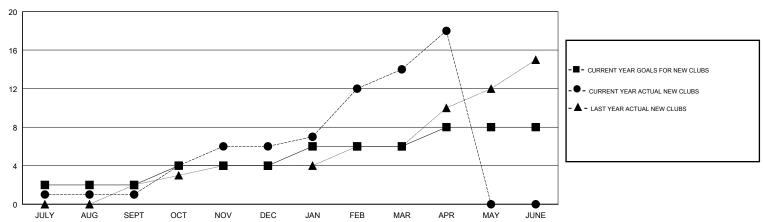

### GOALS AND ACTUAL NEW CLUBS CUMULATIVE

## **LOCATION PHILIPPINES**

**GMT CA** 

|                       | Club          | s         |               | Members               |                           |                         |                                              |
|-----------------------|---------------|-----------|---------------|-----------------------|---------------------------|-------------------------|----------------------------------------------|
| RESULTS FOR 2018-2019 |               |           |               | RESULTS FOR 2018-2019 |                           |                         |                                              |
| QUARTER               | NEW CLUB GOAL | NEW CLUBS | DROPPED CLUBS | QUARTER               | MEMBER GROWTH NET<br>GOAL | MEMBER GROWTH<br>ACTUAL | DROPPED MEMBERS ACTUAL (including transfers) |
| JULY/AUG/SEPT         | 2             | 1         | 0             | JULY/AUG/SEPT         | 89                        | 154                     | 79                                           |
| OCT/NOV/DEC           | 2             | 5         | 7             | OCT/NOV/DEC           | 89                        | 179                     | 344                                          |
| JAN/FEB/MAR           | 2             | 8         | 1             | JAN/FEB/MAR           | 89                        | 242                     | 104                                          |
| APR/MAY/JUNE          | 2             | 4         | 0             | APR/MAY/JUNE          | 89                        | 123                     | 13                                           |